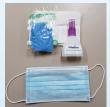

## Kit Contents

Assembled Kit

## Infection Control Kit Contains

- 1-1.5 oz Sanitizer Spray
- 1- Pair of Gloves
- 3- Dry Wipe Towels (To be used with spray)
- 1- Disposable 3 layer mask

Recommended Add-On:

**Private Label** 

Add your company logo to each kit Minimum order 100 No setup fee!