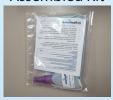

## Kit Contents

Assembled Kit

## Infection Control Kit Contains

- 1-1.5 oz Sanitizer Spray
- 1- Pair of Gloves
- 3- Dry Wipe Towels (To be used with spray)
- 1- Disposable 3 layer mask

Recommended Add-On:

**Private Label** 

Add your company logo to each kit Minimum order 100 No setup fee!